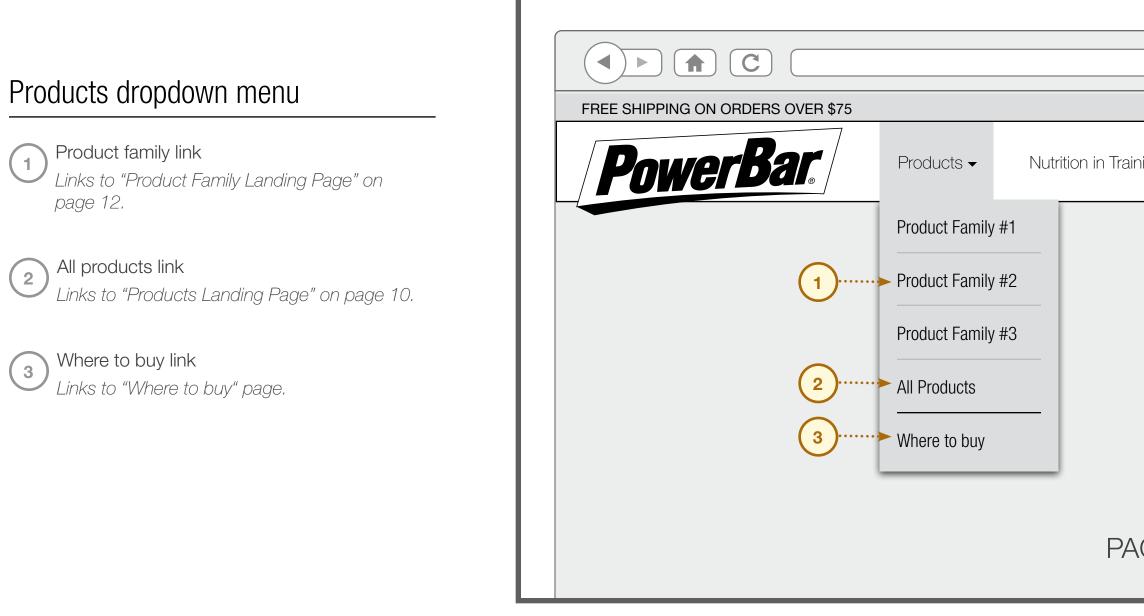

## Products And Nutrition in Training Dropdown Menus

Continue: Navigation

### Nutrition dropdown menu

### Nutrition topic link

4

Links to "Nutrition in Training Landing Page (First Half)" on page 14.

|           |          |                  |                               |            | Q          |
|-----------|----------|------------------|-------------------------------|------------|------------|
|           |          | Team Elite Login | 1-on-1 nutrition consultation | Newsletter | Search Q   |
| raining 🗸 | Athletes | Events           | Shop                          |            | Cart (2) 🗸 |
|           |          |                  |                               |            |            |
|           |          |                  |                               |            |            |
|           |          |                  |                               |            |            |
|           |          |                  |                               |            |            |
|           |          |                  |                               |            |            |
|           |          |                  |                               |            |            |
| AGE CO    | ONTENT   |                  |                               |            |            |