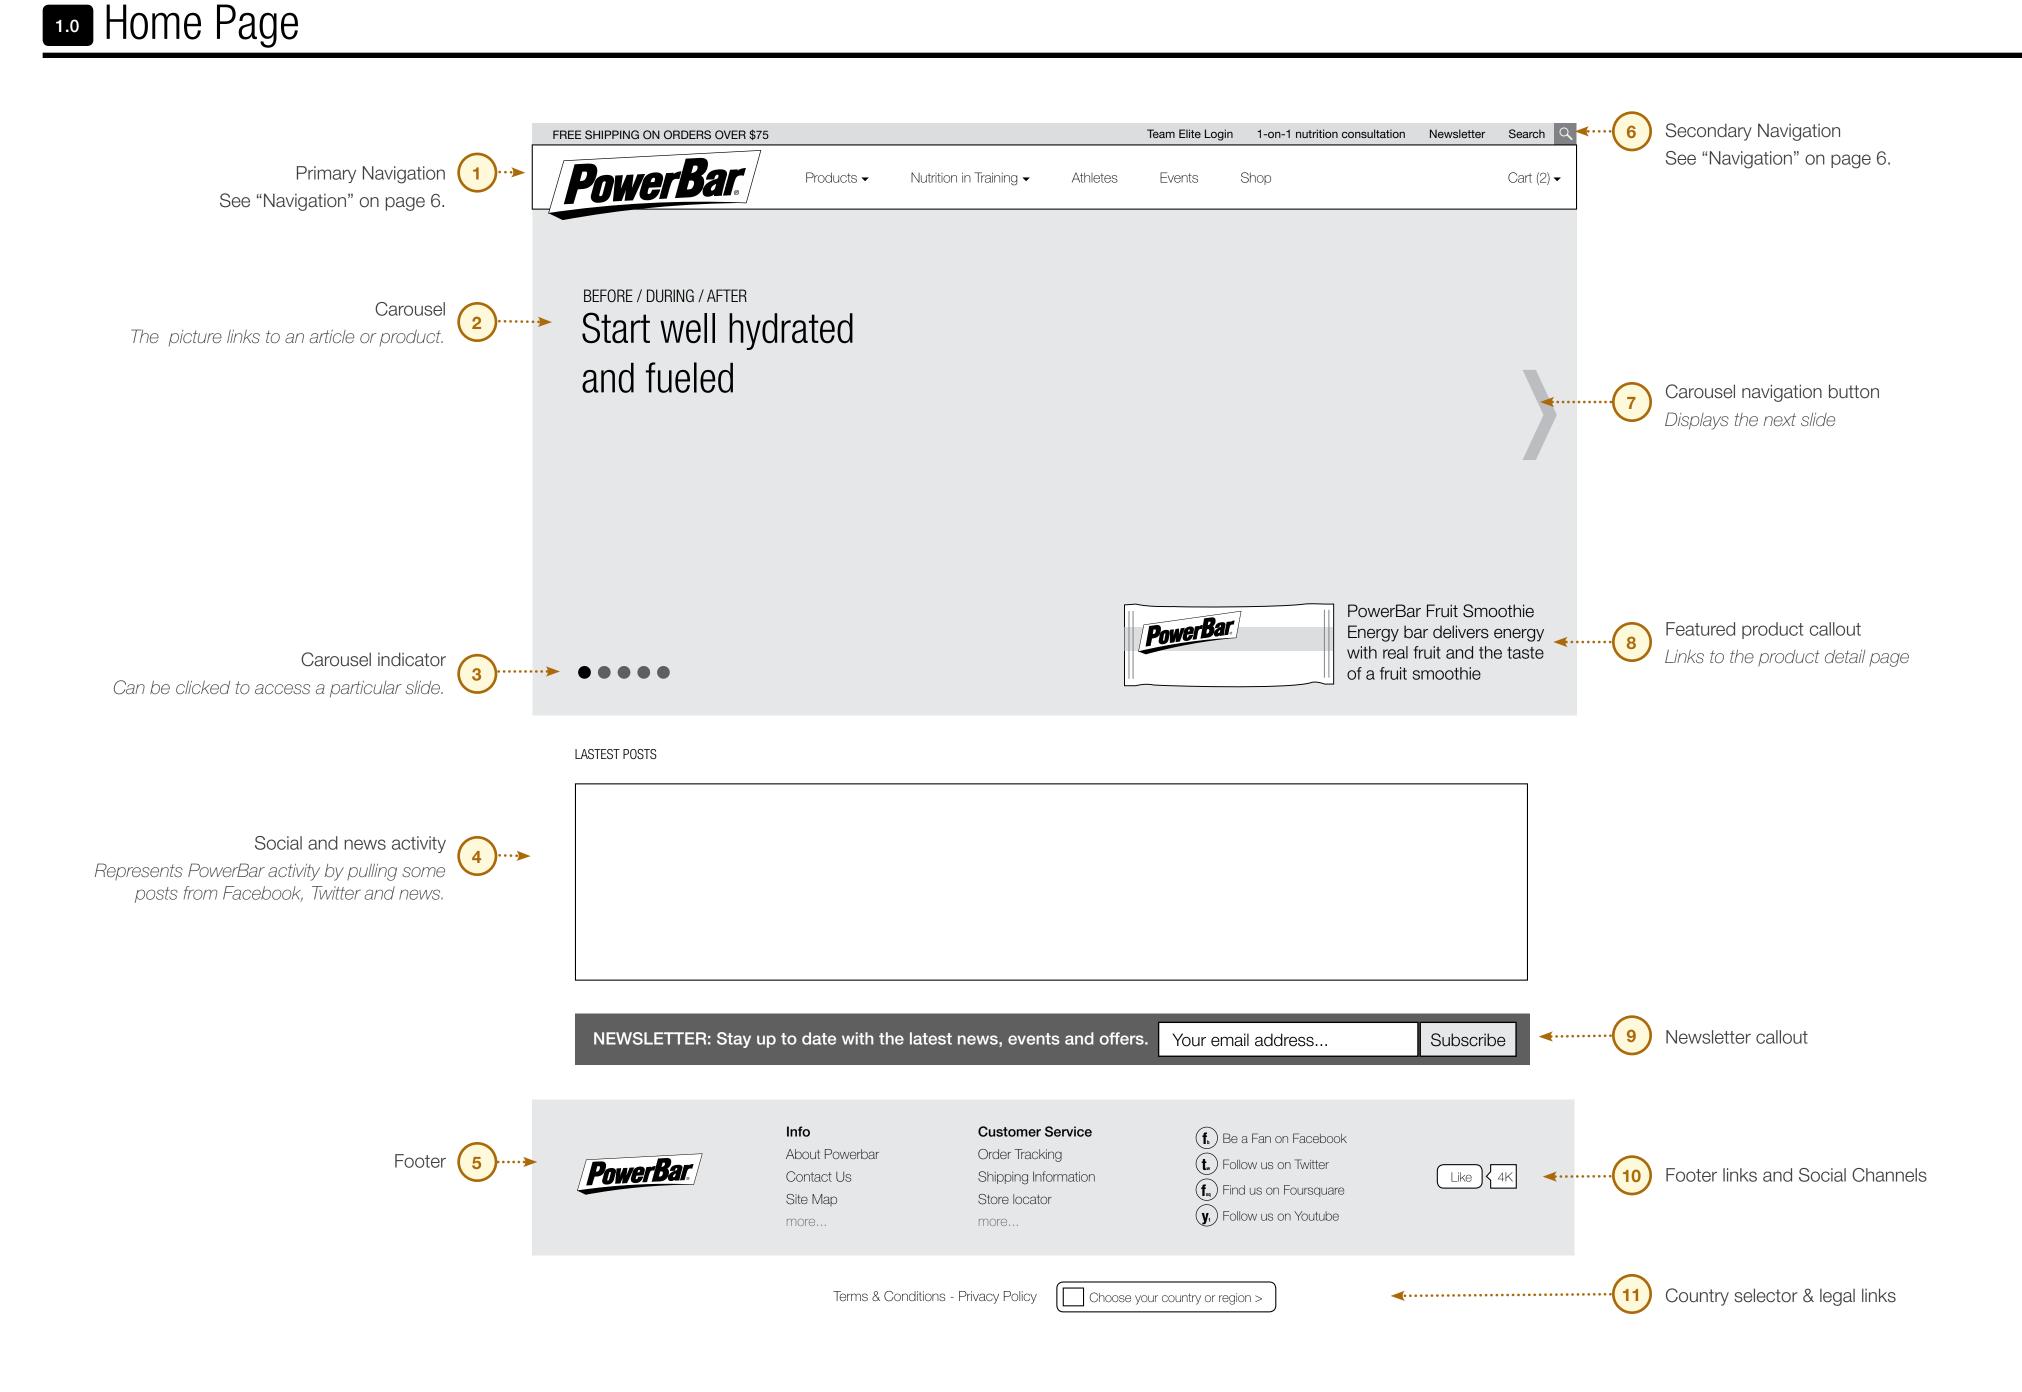

|
|          |          |                  | 2                | - Course Bar   | PowerBar Fruit<br>Quantity:1 | Smoothie<br>\$20.00 |
|          |          |                  |                  | PowerBar       | PowerBar Harv<br>Quantity:1  | vest<br>\$25.00     |
|          |          |                  |                  |                | Subtota                      | l: \$45.00          |
|          |          |                  | 3                |                | Checkout                     |                     |
|          |          |                  |                  |                |                              |                     |
| AGE CO   | ONTENT   |                  |                  |                |                              |                     |



## <sup>2.0</sup> Products Landing Page

PowerBar.com



**night**agency

## Filtering Products

Continue: Products Landing Page



| e Login 1-on-1 nutr | ition consultation Newsletter | Search Q   |                                                                                                 |
|---------------------|-------------------------------|------------|-------------------------------------------------------------------------------------------------|
| s Shop              |                               | Cart (2) 🗸 |                                                                                                 |
|                     |                               |            | 3 Note:<br>In this example, the flavors listed in the drop-