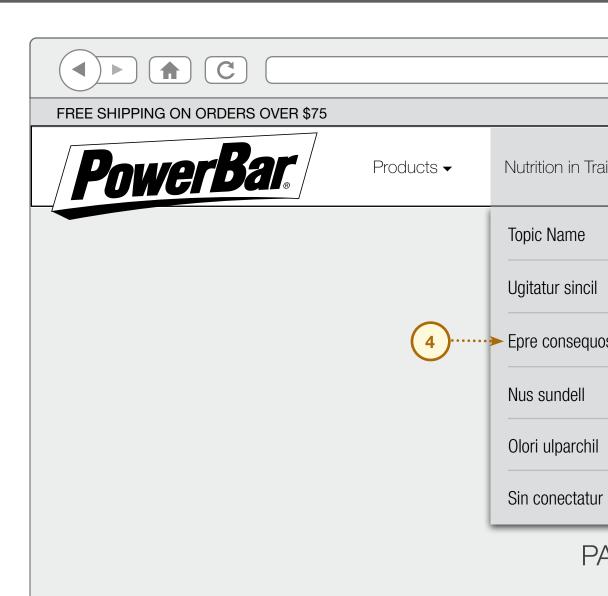

## Products And Nutrition in Training Dropdown Menus

Continue: Navigation

### Nutrition dropdown menu

### Nutrition topic link

4

Links to "Nutrition in Training Landing Page (First Half)" on page 14.

|           |          |                  |                               |            | Q          |
|-----------|----------|------------------|-------------------------------|------------|------------|
|           |          | Team Elite Login | 1-on-1 nutrition consultation | Newsletter | Search Q   |
| raining 🗸 | Athletes | Events           | Shop                          |            | Cart (2) 🗸 |
|           |          |                  |                               |            |            |
|           |          |                  |                               |            |            |
|           |          |                  |                               |            |            |
|           |          |                  |                               |            |            |
|           |          |                  |                               |            |            |
|           |          |                  |                               |            |            |
| AGE CO    | ONTENT   |                  |                               |            |            |