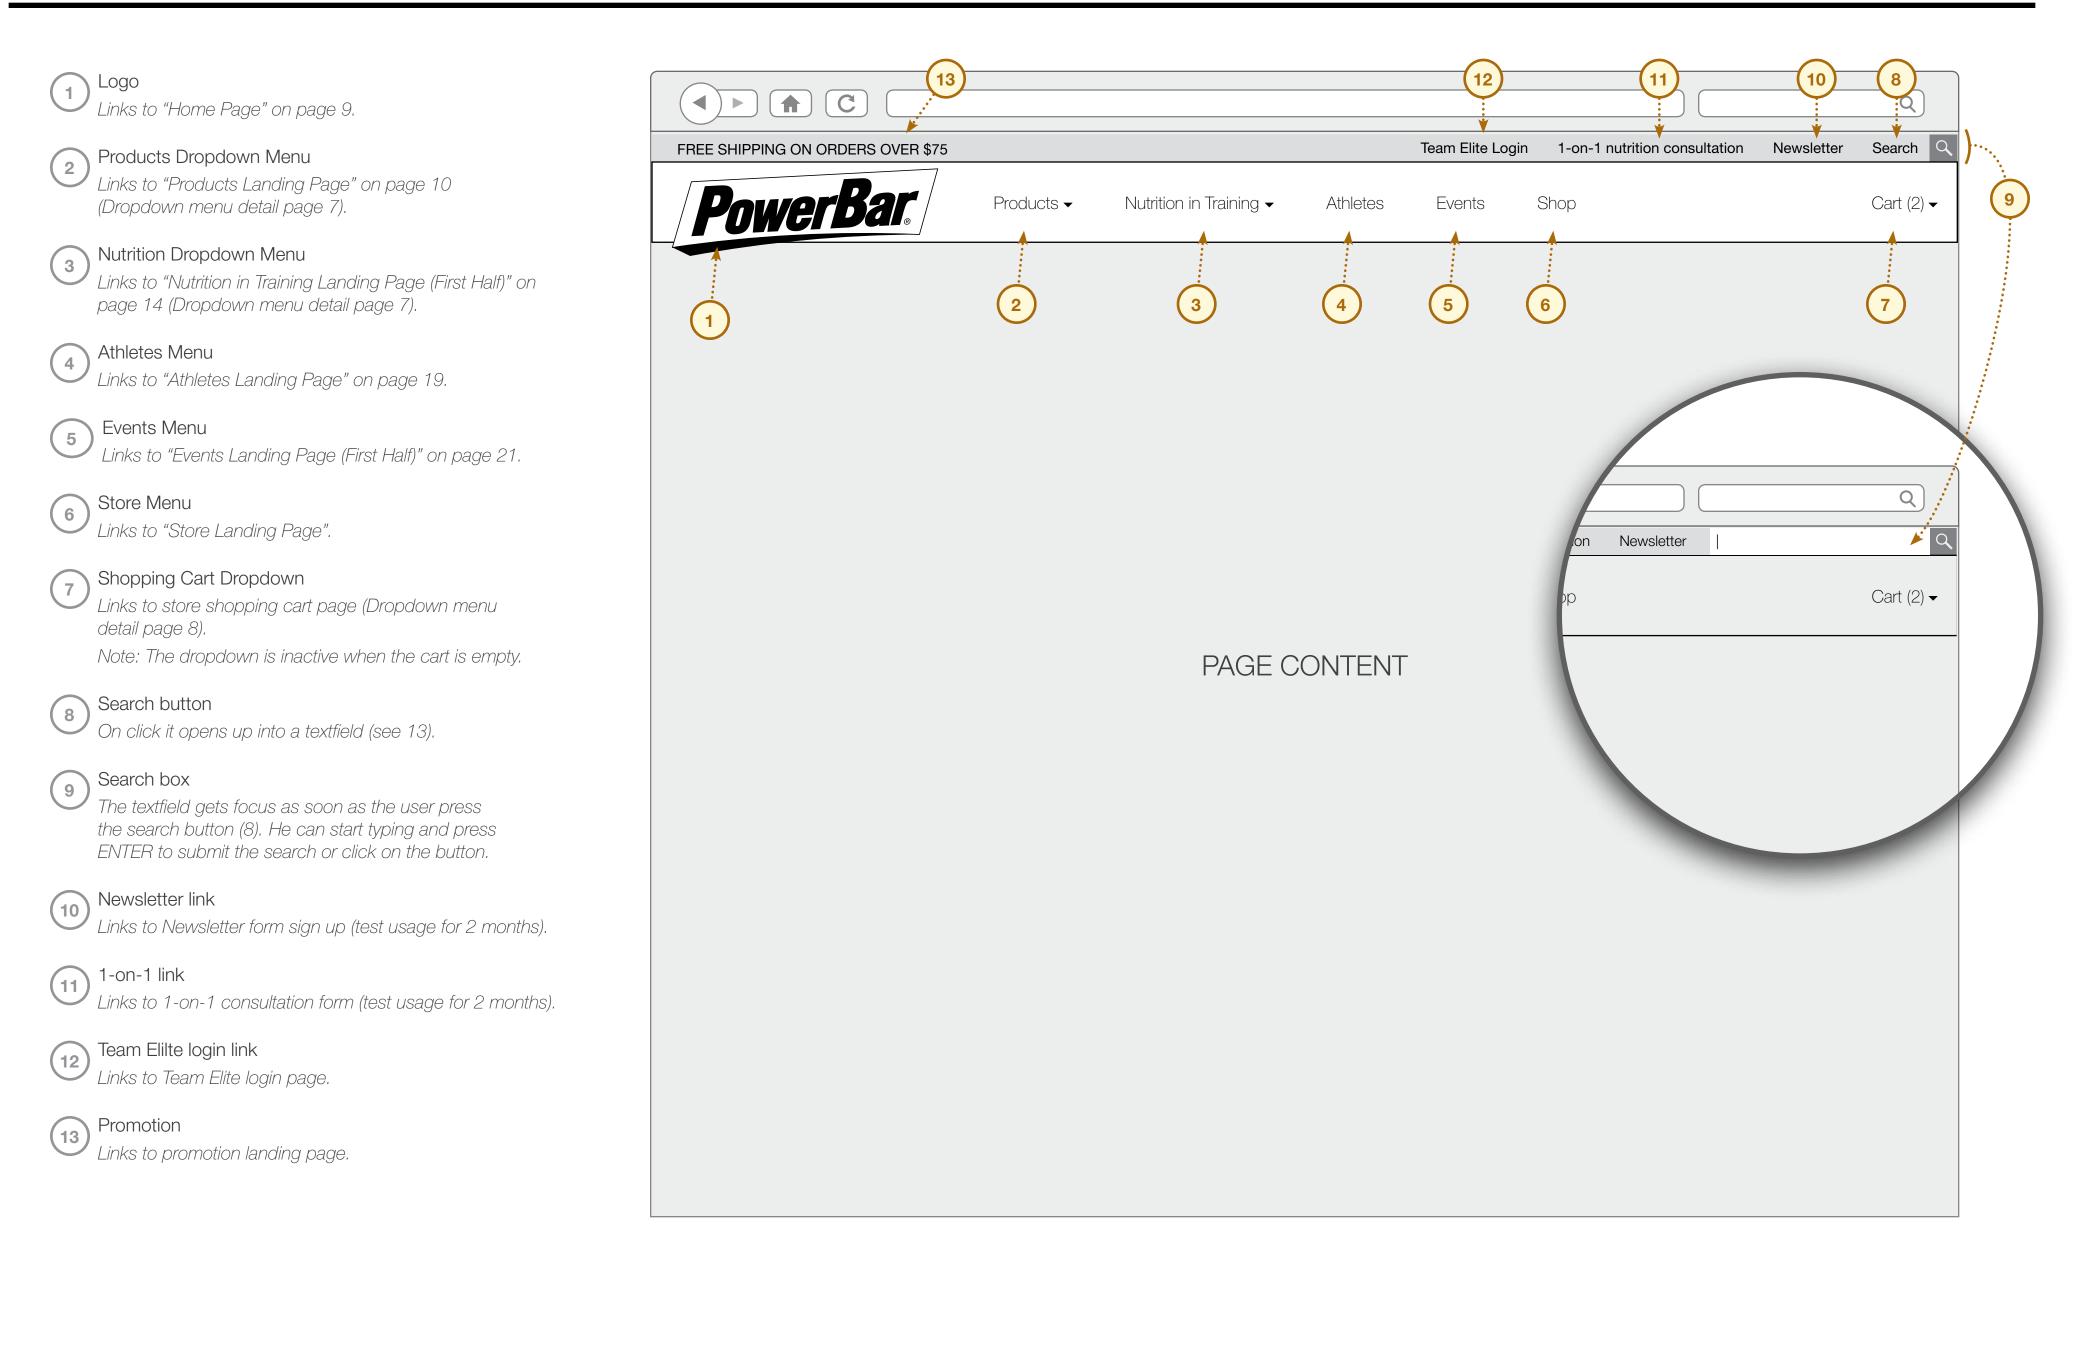

### •.1 Navigation

## Products And Nutrition in Training Dropdown Menus

Continue: Navigation