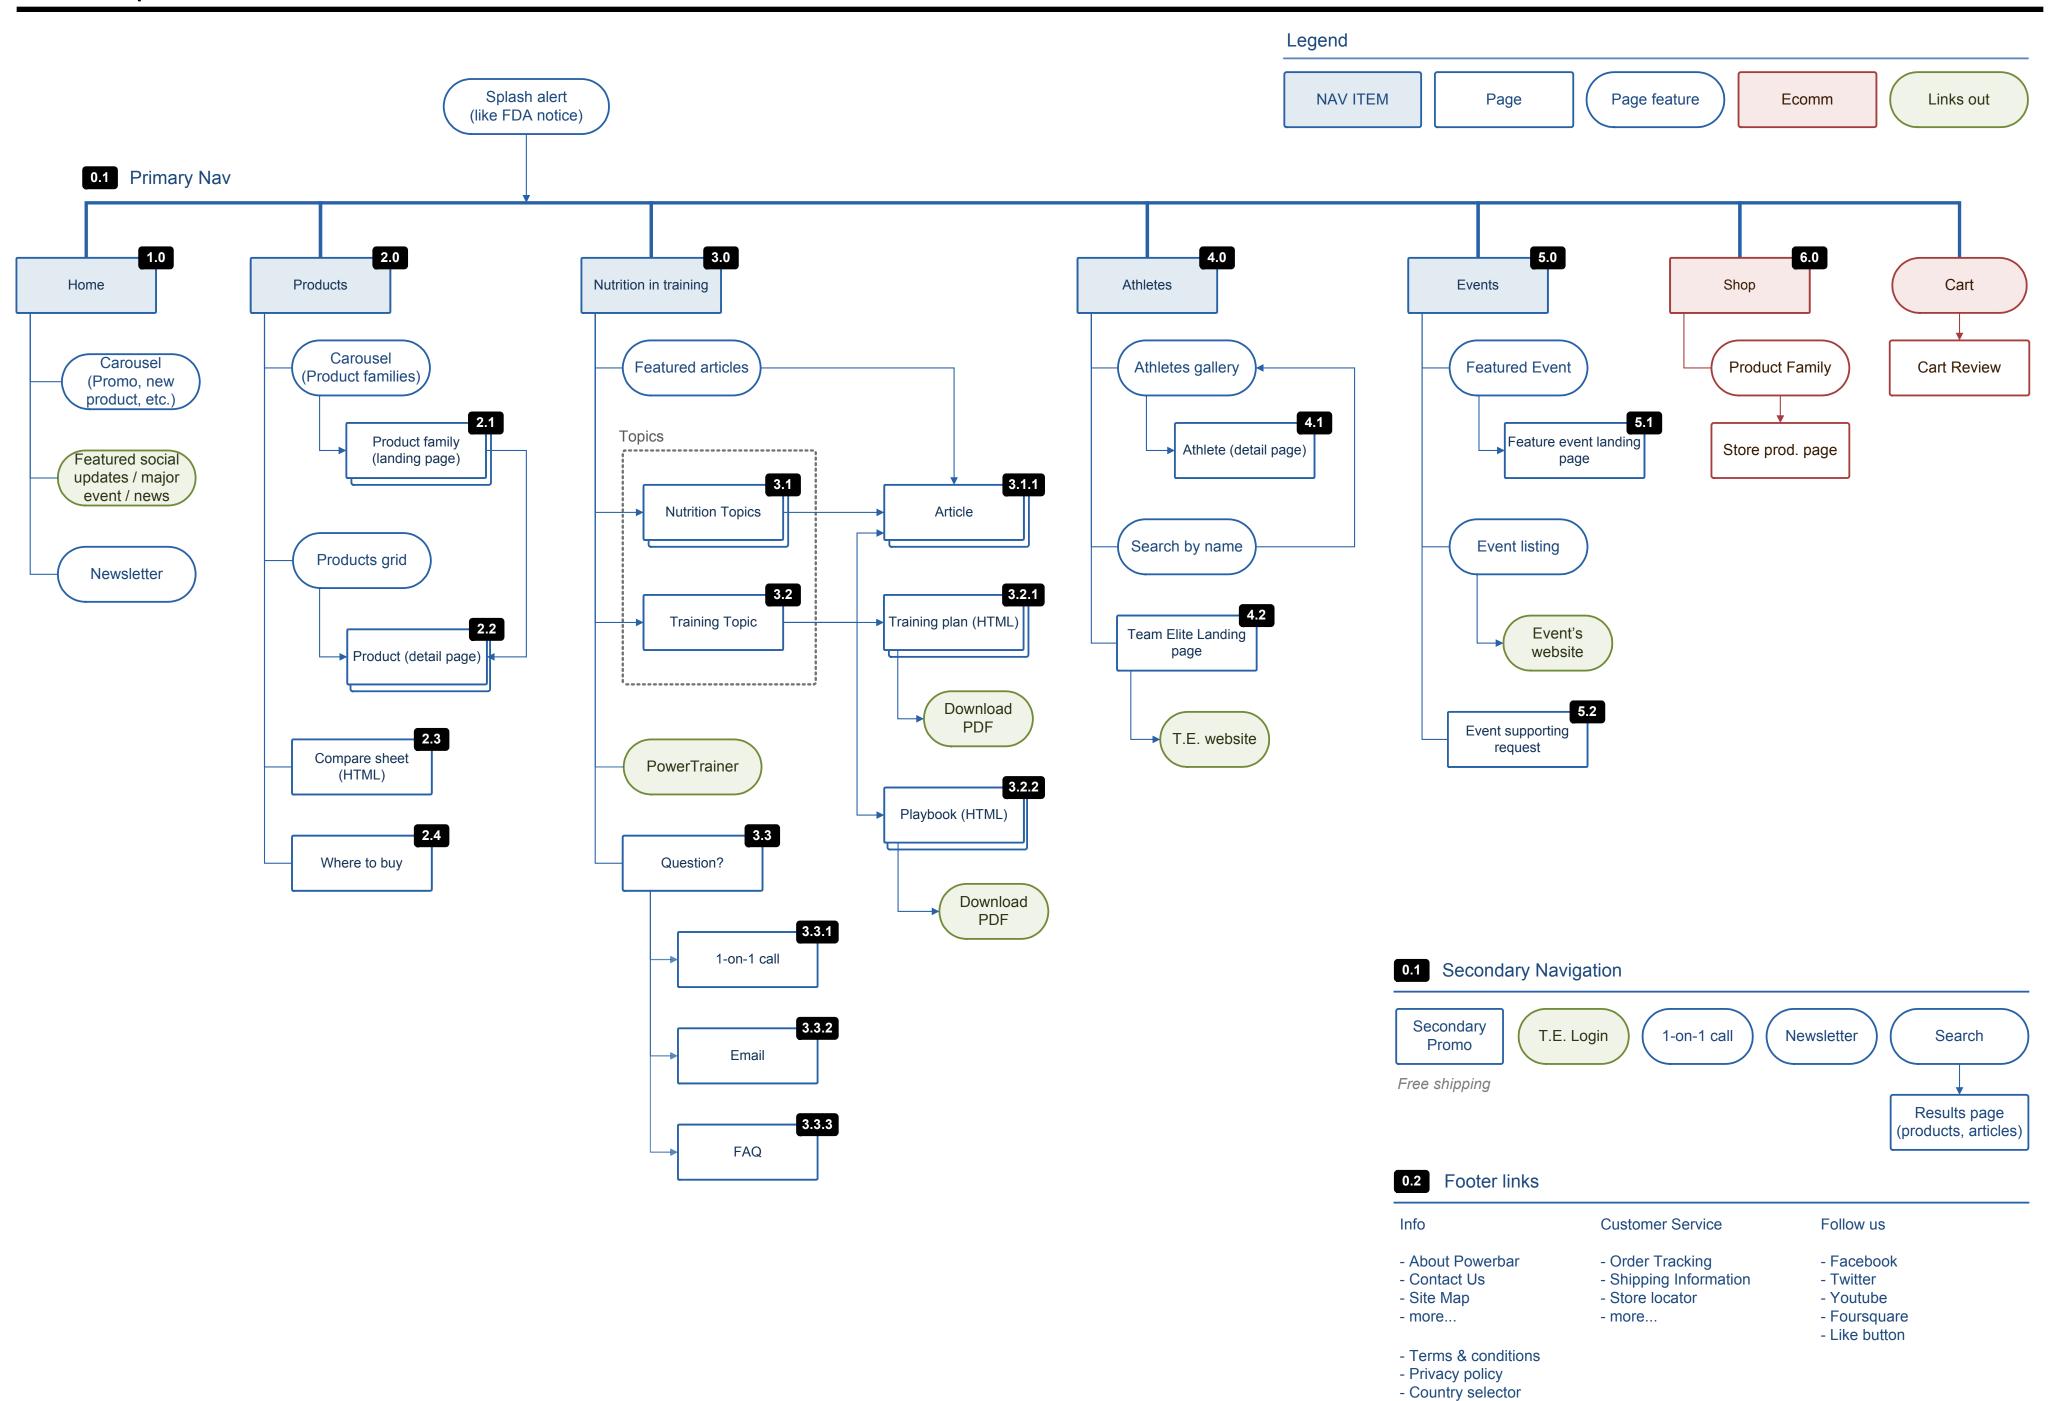

cts Landing Page                             |    |
| Filtering Products                                | 11 |
| Product Family Landing Page                       | 12 |
| Store Integration Flow                            | 13 |
| Nutrition in Training Landing Page (First Half)   | 14 |
| Nutrition in Training Landing Page (Second Half)  | 15 |
| Topic Page                                        | 16 |
| Article Page                                      | 17 |
| Training Topic Page                               | 18 |
| Athletes Landing Page                             | 19 |
| Athlete Detail Page                               | 20 |
| Events Landing Page (First Half)                  | 21 |
| Event Landing Page (Second Half)                  | 22 |

# SITEMAP & USER FLOWS



### Sitemap



### Alert Message User Flow





PowerBar.com

# WIREFRAMES

nightagency

### •.1 Navigation





## Products And Nutrition in Training Dropdown Menus

Continue: Navigation



### Nutrition dropdown menu

### Nutrition topic link

4

Links to "Nutrition in Training Landing Page (First Half)" on page 14.





|           |          |                  |                               |            | Q          |
|-----------|----------|------------------|-------------------------------|------------|------------|
|           |          | Team Elite Login | 1-on-1 nutrition consultation | Newsletter | Search Q   |
| raining 🗸 | Athletes | Events           | Shop                          |            | Cart (2) 🗸 |
|           |          |                  |                               |