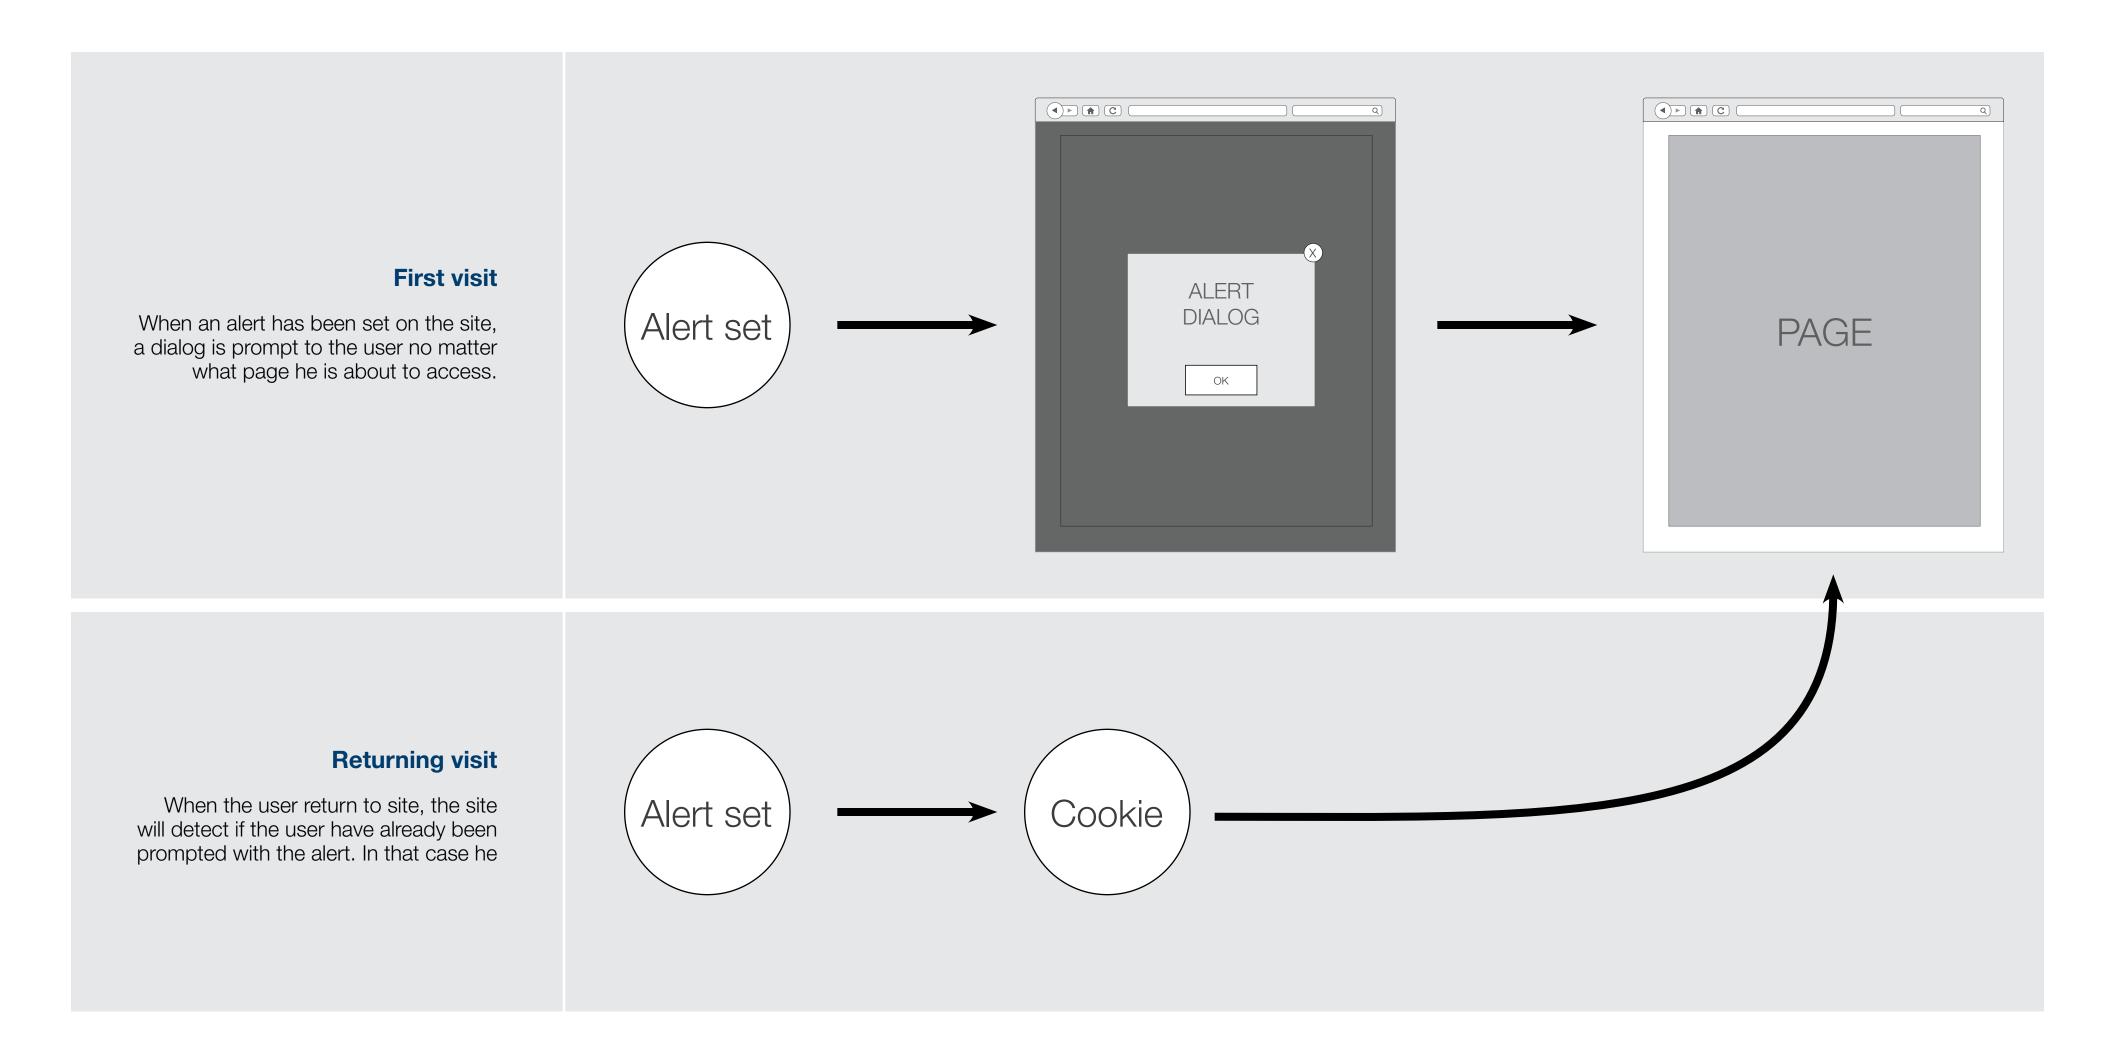

|    |
| Filtering Products                                | 11 |
| Product Family Landing Page                       | 12 |
| Store Integration Flow                            | 13 |
| Nutrition in Training Landing Page (First Half)   | 14 |
| Nutrition in Training Landing Page (Second Half)  | 15 |
| Topic Page                                        | 16 |
| Article Page                                      | 17 |
| Training Topic Page                               | 18 |
| Athletes Landing Page                             | 19 |
| Athlete Detail Page                               | 20 |
| Events Landing Page (First Half)                  | 21 |
| Event Landing Page (Second Half)                  | 22 |

# SITEMAP & USER FLOWS



### Sitemap



### Alert Message User Flow





PowerBar.com

# WIREFRAMES

nightagency

### •.1 Navigation





## Products And Nutrition in Training Dropdown Menus

Continue: Navigation



### Nutrition dropdown menu

### Nutrition topic link

4

Links to "Nutrition in Training Landing Page (First Half)" on page 14.





|           |          |                  |                               |            | Q          |
|-----------|----------|------------------|-------------------------------|------------|------------|
|           |          | Team Elite Login | 1-on-1 nutrition consultation | Newsletter | Search Q   |
| raining 🗸 | Athletes | Events           | Shop                          |            | Cart (2) 🗸 |
|           |          |                  |                               |            |            |
|