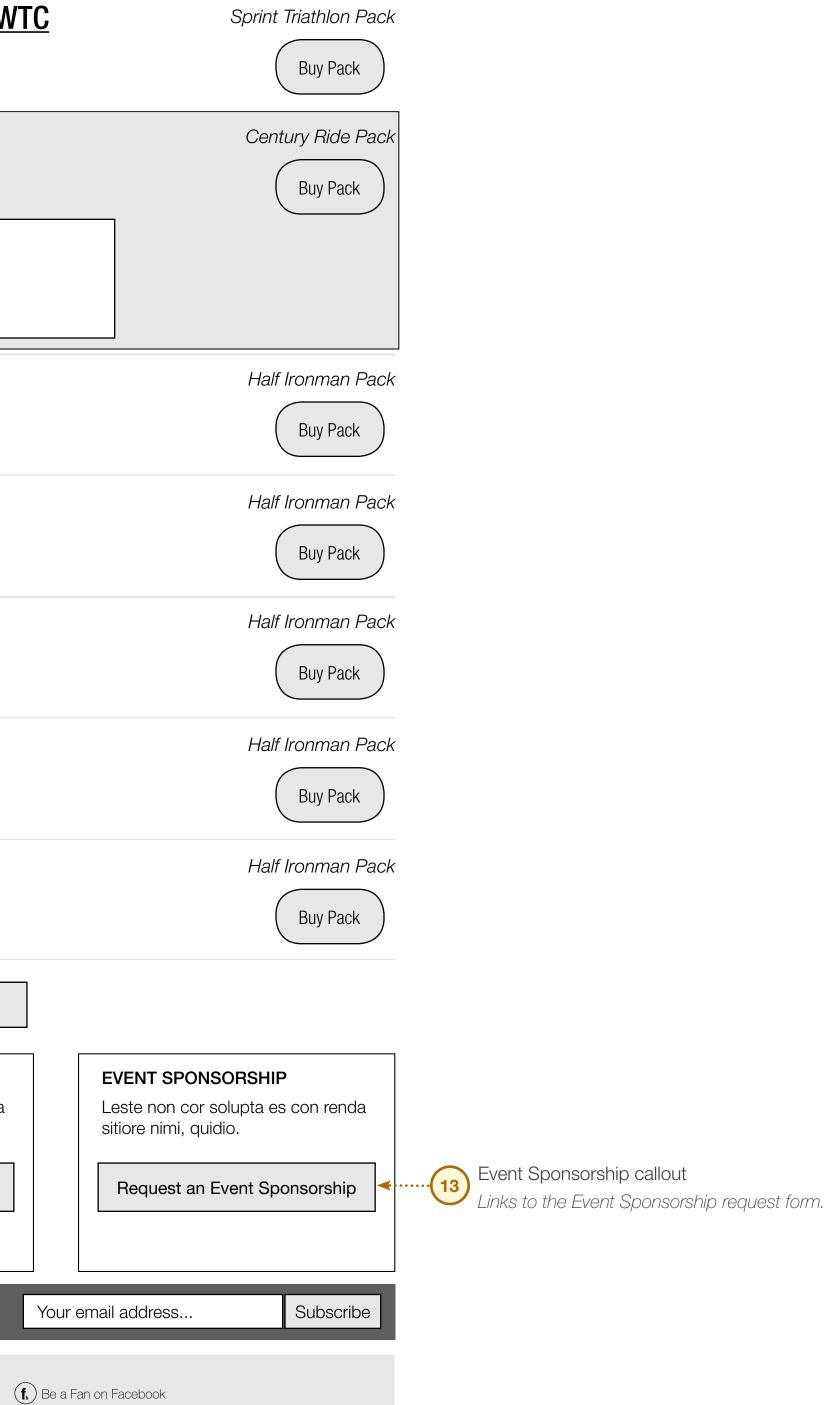

## Event Landing Page (Second Half)

Continue: Events Landing

| ntinue: Events Landing Page (First Half)                                                                                                |       | 7<br>JUN      | AMICA 5430 BO<br>Boulder, CO              | ULDER SPRINT TRIATHLON W                                                      |
|-----------------------------------------------------------------------------------------------------------------------------------------|-------|---------------|-------------------------------------------|-------------------------------------------------------------------------------|
|                                                                                                                                         |       | 9<br>JUN      | CAPE COD GETA<br>Cape Cod, MA             | WAY / MS CYCLING EVENT                                                        |
|                                                                                                                                         |       |               |                                           | (Featured Event Photos)                                                       |
|                                                                                                                                         | L     | 11<br>JUN     | IRONMAN 70.3 Syracuse, NY                 | <u>SYRACUSE</u>                                                               |
|                                                                                                                                         |       | 17<br>JUN     | <b>IRONMAN 70.3 F</b><br>Philadelphia, PA | PHILADELPHIA                                                                  |
|                                                                                                                                         |       | 25<br>JUN     | <b>IRONMAN 70.3 F</b><br>Providence, RI   | PROVIDENCE                                                                    |
|                                                                                                                                         |       | 27<br>JUN     | IRONMAN 70.3 F<br>Portland, ME            | <u>PORTLAND</u>                                                               |
|                                                                                                                                         |       | 30<br>JUN     | IRONMAN 70.3 San Diego, CA                | <u>SAN DIEGO</u>                                                              |
| Load more button<br>Append more event rows to the list. The number<br>of event rows per page will depend on creative.                   | 8     |               |                                           | Load more events                                                              |
| Training callout<br>Includes links to "Nutrition in Training Landing<br>Page (First Half)" on page 14 and to<br>e-commerce destination. | 9     | sitiore nimi, | cor solupta es con renda<br>quidio.       | TRAINING PACKS<br>Leste non cor solupta es con renda<br>sitiore nimi, quidio. |
| Training packs callout<br>Links to the store to shop for packs.                                                                         | 10    | Learn         | More About Training                       | Shop for Training Packs                                                       |
| Newsletter callout                                                                                                                      | (11)) | NEWSLET       | TER: Stay up to date wit                  | h the latest news, events and offers.                                         |
| Footer                                                                                                                                  | 12 >  |               | Info                                      | Customer Service                                                              |

Ahout Powerbar

Order Tracking